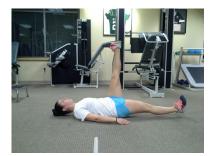

## LATERAL PLANK

**RUSSIAN TWIST** 

Medical Disclaimer

**LEG LOWERING** 

SETS X REPS FRONT PLANK: 3x30 sec ea LATERAL PLANK: 3x30 sec ea LEG LOWERING: 2x8 each PARTIAL SIT-UP: 2x15 RUSSIAN TWIST: 2x15

This information is intended for your general knowledge only and not to diagnose or treat any specific medical condition. You should consult your healthcare professional before starting an exercise program appropriate for you. Please do not disregard any medical advice and/or delay seeking any medical treatment because of something you read or access through this website. You should stop any exercise and promptly consult your healthcare professional if you experience symptoms such as weakness, unsteadiness, dizziness, chest pain or pressure, nausea, or shortness of breath, or if mild soreness that can occur after beginning an exercise program, fails to improve after 2 or 3 days.