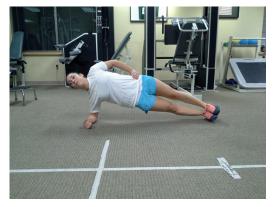

## LATERAL PLANK

**RUSSIAN TWIST** 

Medical Disclaimer

**LEG LOWERING** 

SETS X REPS FRONT PLANK: 3x30 sec ea LATERAL PLANK: 3x30 sec ea LEG LOWERING: 2x8 each PARTIAL SIT-UP: 2x15 RUSSIAN TWIST: 2x15

This information is intended for your general knowledge only and not to diagnose or treat any specific medical condition. You should consult your healthcare professional before starting an exercise program appropriate for you. Please do not disregard any medical advice and/or delay seeking any medical treatment because of something you read or access through this website. You should stop any exercise and promptly consult your healthcare professional if you experience symptoms such as weakness, unsteadiness, dizziness, chest pain or pressure, nausea, or shortness of breath, or if mild soreness that can occur after beginning an exercise program, fails to improve after 2 or 3 days.