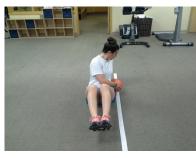

## LATERAL PLANK

**RUSSIAN TWIST** 

Medical Disclaimer

**LEG LOWERING** 

SETS X REPS FRONT PLANK: 3x30 sec ea LATERAL PLANK: 3x30 sec ea LEG LOWERING: 2x8 each PARTIAL SIT-UP: 2x15 RUSSIAN TWIST: 2x15

This information is intended for your general knowledge only and not to diagnose or treat any specific medical condition. You should consult your healthcare professional before starting an exercise program appropriate for you. Please do not disregard any medical advice and/or delay seeking any medical treatment because of something you read or access through this website. You should stop any exercise and promptly consult your healthcare professional if you experience symptoms such as weakness, unsteadiness, dizziness, chest pain or pressure, nausea, or shortness of breath, or if mild soreness that can occur after beginning an exercise program, fails to improve after 2 or 3 days.