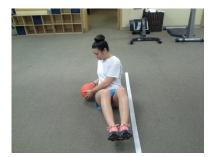

## LATERAL PLANK

**RUSSIAN TWIST** 

Medical Disclaimer

**LEG LOWERING** 

SETS X REPS FRONT PLANK: 3x30 sec ea LATERAL PLANK: 3x30 sec ea LEG LOWERING: 2x8 each PARTIAL SIT-UP: 2x15 RUSSIAN TWIST: 2x15

This information is intended for your general knowledge only and not to diagnose or treat any specific medical condition. You should consult your healthcare professional before starting an exercise program appropriate for you. Please do not disregard any medical advice and/or delay seeking any medical treatment because of something you read or access through this website. You should stop any exercise and promptly consult your healthcare professional if you experience symptoms such as weakness, unsteadiness, dizziness, chest pain or pressure, nausea, or shortness of breath, or if mild soreness that can occur after beginning an exercise program, fails to improve after 2 or 3 days.