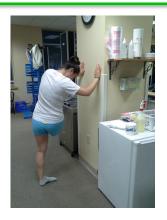

## **Ankle Mobility**

**Knee break:** stand on floor with balls of feet elevated as shown. Squat down and drive knees forward. Perform 20 reps.

Ankle drivers: align toes 5 inches from wall. Drive knee toward wall while keeping heel on ground. Perform 20 reps.