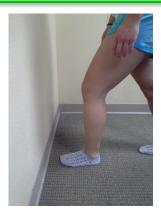

## **Ankle Mobility**

**Knee break:** stand on floor with balls of feet elevated as shown. Squat down and drive knees forward. Perform 20 reps.

Ankle drivers: align toes 5 inches from wall. Drive knee toward wall while keeping heel on ground. Perform 20 reps.