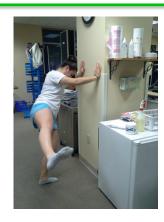

## **Ankle Mobility**

**Knee break:** stand on floor with balls of feet elevated as shown. Squat down and drive knees forward. Perform 20 reps.

Ankle drivers: align toes 5 inches from wall. Drive knee toward wall while keeping heel on ground. Perform 20 reps.