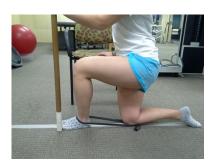

Talocrural selfmobilization: wrap band around front foot, under ankle and tack down with back knee. With dowel on outside of foot, drive knee forward and outside of dowel. You may use chair for support as shown. Perform 20 reps.