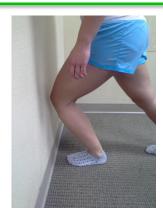

## **Ankle Mobility**

**Knee break:** stand on floor with balls of feet elevated as shown. Squat down and drive knees forward. Perform 20 reps.

Ankle drivers: align toes 5 inches from wall. Drive knee toward wall while keeping heel on ground. Perform 20 reps.